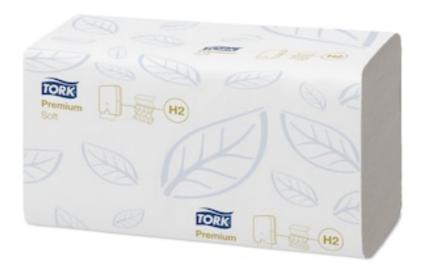

## **Tork Xpress® Soft Multifold Hand Towel**

Provide superior hand drying and comfort to your guests with the soft Premium Tork Xpress® Soft Multifold Hand Towels that are gentle to the hands with a high quality feel. These towels are suitable for the Tork Xpress® Multifold Hand Towel Dispenser for medium traffic washrooms. It fits small places and provides both comfort and hygiene to your guests.

- Attractive Tork Leaf décor: designed to make a great impression
- A large, soft hand towel with a high quality feel that leaves a lasting impression
- QuickDry™ our strongest, most absorbent paper, for more efficient drying with less waste
- One-at-a-time dispensing for reduced consumption and increased hygiene